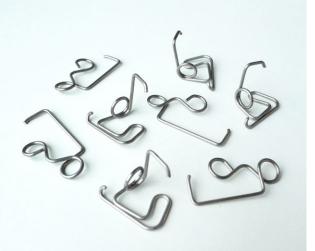

# **BOX-DESIGN FRAMES**

In recent years we see a rise with some solarpanel manufacturers in the use of non-conventional panel-frames. The use of panel-frames with a flange was the (almost) exclusive standard in leading manufacturers up until 2021. The use of a boxed profile for the short-sides has become more widespread since. Where the long sides of the panels remain compatible with our standard clip, we developed the BB-Boxclip to stay compatible with the short sides.

This spread of different sizes in framing has resulted in an unwelcome number of BB-Boxclip varieties. A single clip with wider applicability proved necessary for this purpose. With 30mm and 35mm as standardized height, the new BB-Boxclip-50s will be compatible with the majority of panels.

#### NOTES

- BirdBlocker is dedicated to offer full compatibility with all leading solar panel systems.
- The new and improved BB-BoxClip-50s comes in two heights: 30mm and 35mm. Each height is available in two widths covering 8mm – 13mm or 14mm – 18mm. The datasheet shows which dimensions the frame on your specific panel requires.
- For the best result, the quickest installation and a set of proven tools, ask for our starter kit.