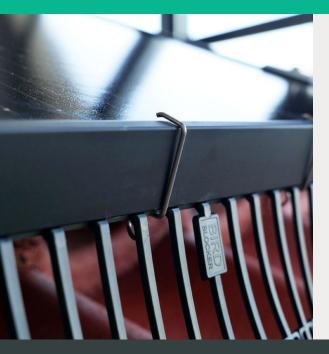

# **BIRDBLOCKER NOW COMES PRE-CLIPPED!**

"Time is money!" is a true saying, especially in the solar business. BirdBlocker is a fast system, compatible with almost every solar panel that leading manufacturers produce today. BirdBlocker clips are made from high-quality stainless steel and grip securely to the bottom ridge of solar panel frames. Originating from the installation business ourselves, with more than 20 years of experience, we understand the importance of a reliable and quick system that is easy to mount and really holds up for your clients. Not only are our products designed with that in mind, but we listen to our users to improve the system as a whole.

With installation crews working long days in often harsh conditions, mounting small clips on the BirdBlocker strip is not necessarily the favourite field activity – especially with cold hands.

To increase the installation speed of BirdBlocker for your installation crews, we offer the option to order BirdBlocker pre-clipped. Our assembly line pre-mounts 4 clips on every strip, so your crew doesn't have to. This saves time, money, and makes your crew appreciate working with BirdBlocker even more.