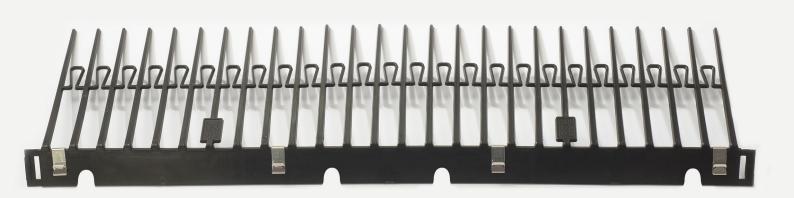

# **BIRDBLOCKER NOW COMES PRE-CLIPPED!**

"Time is money!" is a true saying, especially in the solar business. BirdBlocker is a fast system, compatible with almost every solar panel that leading manufacturers produce today. BirdBlocker clips are made from high-quality stainless steel and grip securely to the bottom ridge of solar panel frames. Originating from the installation business ourselves, with more than 20 years of experience, we understand the importance of a reliable and quick system that is easy to mount and really holds up for your clients. Not only are our products designed with that in mind, but we listen to our users to improve the system as a whole.

With installation crews working long days in often harsh conditions, mounting small clips on the BirdBlocker strip is not necessarily the favourite field activity – especially with cold hands.

To increase the installation speed of BirdBlocker for your installation crews, we offer the option to order BirdBlocker pre-clipped. Our assembly line pre-mounts 4 clips on every strip, so your crew doesn't have to. This saves time, money, and makes your crew appreciate working with BirdBlocker even more.

With this option, the BirdBlocker installation really is a matter of just clicking the strips to the solar panel frames, a few cuts for corners & subframe and a quick round of tie-wraps to create a full barrier. Do you want to know more about this? Ask your BirdBlocker outlet for the BB125-30c or BB200-30c.