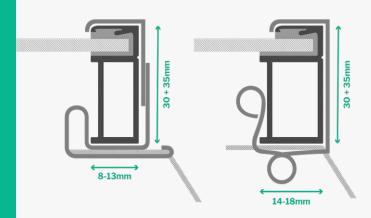

This spread of different sizes in framing has resulted in an unwelcome number of BB-Boxclip varieties. A single clip with wider applicability proved necessary for this purpose. With 30mm and 35mm as standardized height, the new BB-Boxclip-50s will be compatible with the majority of panels.

#### NOTES

- BirdBlocker is dedicated to offer full compatibility with all leading solar panel systems.
- The new and improved BB-BoxClip-50s comes in two heights: 30mm and 35mm. Each height is available in two widths covering 8mm – 13mm or 14mm – 18mm. The datasheet shows which dimensions the frame on your specific panel requires.
- For the best result, the quickest installation and a set of proven tools, ask for our starter kit.